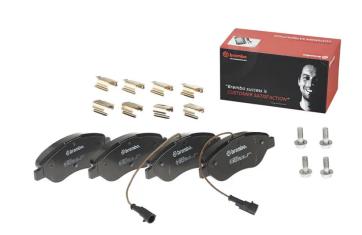

## The P 23 145 brake pad is synonymous with reliability

The Brembo brake pad guarantees ultimate safety when braking thanks to the use of more than 100 different compounds, designed according to the type of vehicle and use. Stopping distances reduced to a minimum, maximum driving comfort and silent operation are the most important features of Brembo materials. Brembo brake pads are supplied together with an extensive range of accessories and assembly kits for professional-standard installation.

- Brembo quality
- ECE-R90 certificate
- ✓ Safety
- Performance
- ✓ Comfort
- With accessories