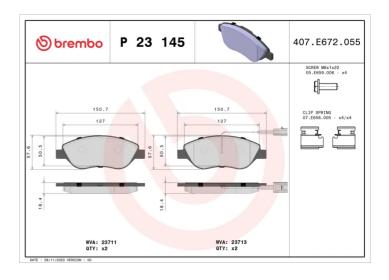

## BRAKE PAD P 23 145

## **Technical specifications**

| EAN code<br><b>8020584108840</b>  | Axle<br>Front                    | Thickness 19 mm                                                             |
|-----------------------------------|----------------------------------|-----------------------------------------------------------------------------|
| Width 151 mm                      | Height 57 mm                     | Braking system<br>Bosch                                                     |
| Wear indicator<br><b>Electric</b> | WVA number<br><b>23711,23713</b> | Accessories With accessories With anti-squeal shim With brake caliper bolts |