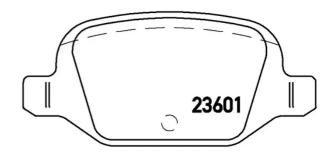

## **Technical specifications**

Thickness EAN code Axle 8020584108987 Rear **14** mm

Width Height Braking system

TRW **96** mm **44** mm

Wear indicator WVA number

With anti-squeal Electric 23601,25347

shim

Accessories