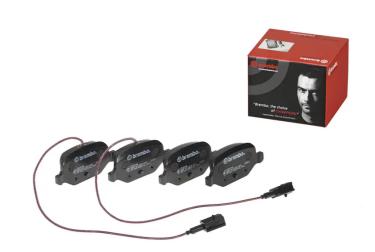

## **BRAKE PAD P 23 146**

## The P 23 146 brake pad is synonymous with reliability

The Brembo brake pad guarantees ultimate safety when braking thanks to the use of more than 100 different compounds, designed according to the type of vehicle and use. Stopping distances reduced to a minimum, maximum driving comfort and silent operation are the most important features of Brembo materials. Brembo brake pads are supplied together with an extensive range of accessories and assembly kits for professional-standard installation.

- ✓ OE-equivalent
- Brembo quality
- ✓ ECE-R90 certificate
- Safety
- Performance
- ✓ Comfort