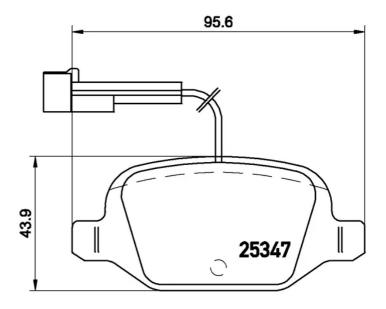

## **Technical specifications**

Thickness EAN code Axle 8020584108987 Rear **14** mm

Width Height Braking system

TRW **96** mm **44** mm

Wear indicator WVA number

With anti-squeal Electric 23601,25347

shim

Accessories