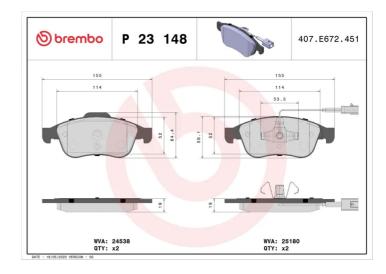

## **BRAKE PAD P 23 148**

## **Technical specifications**

| EAN code<br><b>8020584109595</b> | Axle<br>Front                    | Thickness 19 mm                                                     |
|----------------------------------|----------------------------------|---------------------------------------------------------------------|
| Width<br>155 mm                  | Height<br><b>59</b> mm           | Braking system <b>Teves</b>                                         |
| Wear indicator<br>Electric       | WVA number<br><b>24538,25180</b> | Accessories With accessories With anti-squeal shim With piston clip |