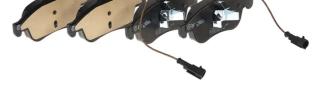

## **BRAKE PAD P 23 148**

## The P 23 148 brake pad is synonymous with reliability

The Brembo brake pad guarantees ultimate safety when braking thanks to the use of more than 100 different compounds, designed according to the type of vehicle and use. Stopping distances reduced to a minimum, maximum driving comfort and silent operation are the most important features of Brembo materials. Brembo brake pads are supplied together with an extensive range of accessories and assembly kits for professional-standard installation.

## **Technical specifications**

| EAN code<br><b>8020584109595</b> | Axle<br>Front                    | Thickness 19 mm                                                     |
|----------------------------------|----------------------------------|---------------------------------------------------------------------|
| Width<br>155 mm                  | Height<br><b>59</b> mm           | Braking system <b>Teves</b>                                         |
| Wear indicator<br>Electric       | WVA number<br><b>24538,25180</b> | Accessories With accessories With anti-squeal shim With piston clip |