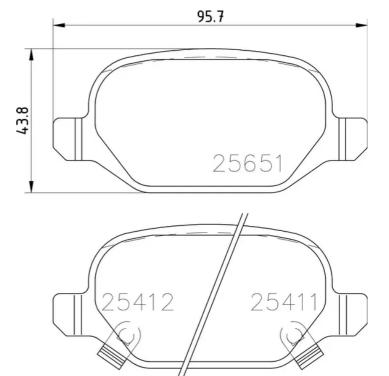

## **Technical specifications**

| EAN code<br><b>8020584109748</b> | Axle<br><b>Rear</b>                    | Thickness <b>14</b> mm                                                      |
|----------------------------------|----------------------------------------|-----------------------------------------------------------------------------|
| Width<br><b>96</b> mm            | Height 44 mm                           | Braking system<br><b>TRW</b>                                                |
| Wear indicator <b>Acoustic</b>   | WVA number<br><b>25410,25411,25412</b> | Accessories With accessories With anti-squeal shim With brake caliper bolts |