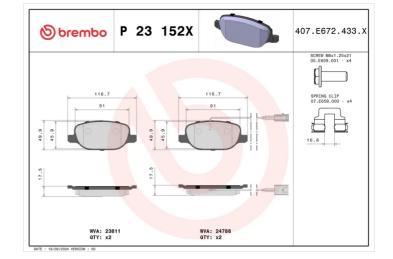

## **Technical specifications**

| EAN code                          | Axle                      | Thickness                                                                                  |
|-----------------------------------|---------------------------|--------------------------------------------------------------------------------------------|
| <b>8020584068724</b>              | <b>Rear</b>               | <b>18</b> mm                                                                               |
| Width                             | Height                    | Braking system                                                                             |
| <b>117</b> mm                     | <b>50</b> mm              | <b>Lucas</b>                                                                               |
| Wear indicator<br><b>Electric</b> | WVA number<br>23811,24788 | Accessories<br>With accessories<br>With anti-squeal<br>shim<br>With brake caliper<br>bolts |