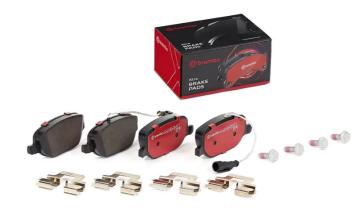

## BRAKE PAD XTRA P 23 152X

The P 23 152X Xtra brake pad is synonymous with reliability

Brembo Xtra brake pads, developed to enhance the advantages of the Xtra and Max discs, are made using the special BRM X L01 compound which consists of more than 30 different components. Compared with the compound used for original-equivalent pads, the new solution assures a higher friction coefficient, which translates to more precise and stable braking, at both high and low temperatures. All this makes for greater driving comfort and improved pedal modularity, without compromising the product's mileage output.

- OE-equivalent
- Brembo quality
- ECE-R90 certificate
- Safety
- Performance
- Sports driving
- With accessories