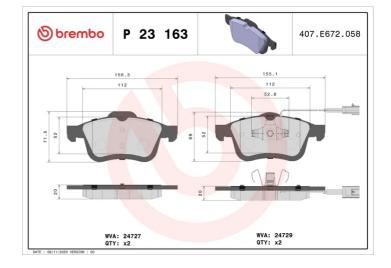

1173

- OE-equivalent
- Brembo quality
- ECE-R90 certificate
- Safety
- Performance
- Comfort
- With accessories

| Technical specifications          |                                  |                                                                                 |
|-----------------------------------|----------------------------------|---------------------------------------------------------------------------------|
| EAN code                          | Axle                             | Thickness                                                                       |
| <b>8020584080856</b>              | Front                            | <b>20</b> mm                                                                    |
| Width                             | Height                           | Braking system                                                                  |
| <b>157</b> mm                     | <b>69</b> mm                     | <b>Teves</b>                                                                    |
| Wear indicator<br><b>Electric</b> | WVA number<br><b>24727,24729</b> | Accessories<br>With accessories<br>With anti-squeal<br>shim<br>With piston clip |