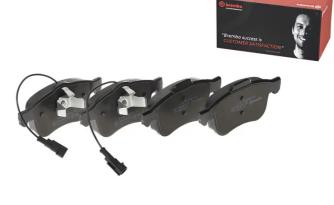

## BRAKE PAD P 23 163

The P 23 163 brake pad is synonymous with reliability

The Brembo brake pad guarantees ultimate safety when braking thanks to the use of more than 100 different compounds, designed according to the type of vehicle and use. Stopping distances reduced to a minimum, maximum driving comfort and silent operation are the most important features of Brembo materials. Brembo brake pads are supplied together with an extensive range of accessories and assembly kits for professionalstandard installation.

1173

- OE-equivalent
- Brembo quality
- ECE-R90 certificate
- Safety
- Performance
- Comfort
- With accessories

| Technical specifications          |                                  |                                                                                 |
|-----------------------------------|----------------------------------|---------------------------------------------------------------------------------|
| EAN code                          | Axle                             | Thickness                                                                       |
| <b>8020584080856</b>              | Front                            | <b>20</b> mm                                                                    |
| Width                             | Height                           | Braking system                                                                  |
| <b>157</b> mm                     | <b>69</b> mm                     | <b>Teves</b>                                                                    |
| Wear indicator<br><b>Electric</b> | WVA number<br><b>24727,24729</b> | Accessories<br>With accessories<br>With anti-squeal<br>shim<br>With piston clip |