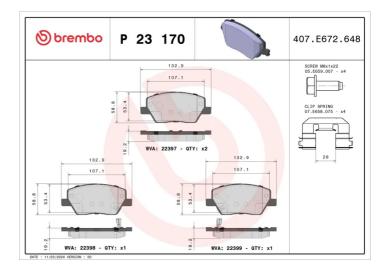

## **Technical specifications**

Axle

Front

| Width 133 mm            | Height<br><b>59</b> mm          | Braking system<br><b>Mando</b>                                              |
|-------------------------|---------------------------------|-----------------------------------------------------------------------------|
| Wear indicator Acoustic | WVA number<br>22397,22398,22399 | Accessories With accessories With anti-squeal shim With brake caliper bolts |

**Thickness** 

19 mm

**COMPATIBLE VEHICLES** 