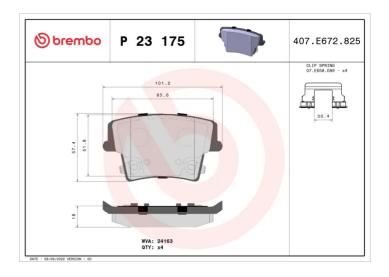

## **BRAKE PAD P 23 175**

## **Technical specifications**

| EAN code<br><b>8020584084564</b>  | Axle<br><b>Rear</b>        | Thickness 18 mm                                                     |
|-----------------------------------|----------------------------|---------------------------------------------------------------------|
| Width<br>101 mm                   | Height<br><b>58</b> mm     | Braking system <b>Bosch</b>                                         |
| Wear indicator<br><b>Acoustic</b> | WVA number<br><b>24163</b> | Accessories With accessories With anti-squeal shim With piston clip |