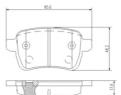

## **Technical specifications**

| EAN code                          | Axle                            | Thickness                                                                                  |
|-----------------------------------|---------------------------------|--------------------------------------------------------------------------------------------|
| 8020584087572                     | <b>Rear</b>                     | <b>18</b> mm                                                                               |
| Width                             | Height                          | Braking system                                                                             |
| <b>96</b> mm                      | <b>48</b> mm                    | <b>TRW</b>                                                                                 |
| Wear indicator<br><b>Acoustic</b> | WVA number<br>25818,25819,25820 | Accessories<br>With accessories<br>With anti-squeal<br>shim<br>With brake caliper<br>bolts |