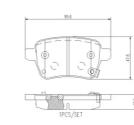

## **Technical specifications**

| EAN code                          | Axle                            | Thickness                                                                                  |
|-----------------------------------|---------------------------------|--------------------------------------------------------------------------------------------|
| 8020584087572                     | <b>Rear</b>                     | <b>18</b> mm                                                                               |
| Width                             | Height                          | Braking system                                                                             |
| <b>96</b> mm                      | <b>48</b> mm                    | <b>TRW</b>                                                                                 |
| Wear indicator<br><b>Acoustic</b> | WVA number<br>25818,25819,25820 | Accessories<br>With accessories<br>With anti-squeal<br>shim<br>With brake caliper<br>bolts |