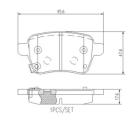

## **Technical specifications**

| EAN code                          | Axle                            | Thickness                                                                                  |
|-----------------------------------|---------------------------------|--------------------------------------------------------------------------------------------|
| 8020584087572                     | <b>Rear</b>                     | <b>18</b> mm                                                                               |
| Width                             | Height                          | Braking system                                                                             |
| <b>96</b> mm                      | <b>48</b> mm                    | <b>TRW</b>                                                                                 |
| Wear indicator<br><b>Acoustic</b> | WVA number<br>25818,25819,25820 | Accessories<br>With accessories<br>With anti-squeal<br>shim<br>With brake caliper<br>bolts |