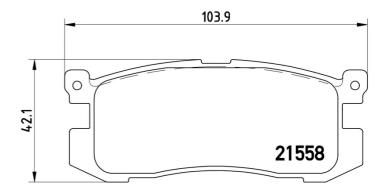

## **Technical specifications**

| EAN code       | Axle         | Thickness     |
|----------------|--------------|---------------|
| 8020584051979  | <b>Rear</b>  | <b>13</b> mm  |
| Width          | Height       | Braking syste |
| <b>104</b> mm  | <b>42</b> mm | Sumitomo      |
| Wear indicator | WVA number   | Accessories   |
| <b>Without</b> | <b>21558</b> | With anti-squ |