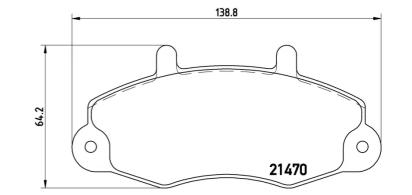

### **Technical specifications**

| EAN code                  | Axle                       | Thickness                               |
|---------------------------|----------------------------|-----------------------------------------|
| <b>8020584052044</b>      | Front                      | <b>19</b> mm                            |
| Width                     | Height                     | Braking system                          |
| <b>139</b> mm             | <b>64</b> mm               | <b>Bendix</b>                           |
| Wear indicator<br>Without | WVA number<br><b>21470</b> | Accessories<br>With anti-squeal<br>shim |