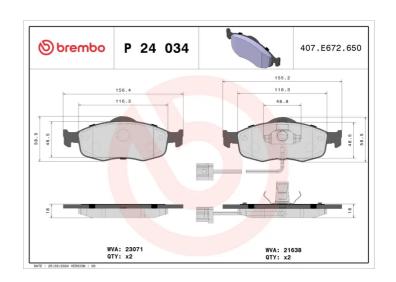

## BRAKE PAD P 24 034

## **Technical specifications**

| EAN code<br><b>8020584052068</b>  | Axle<br>Front                   | Thickness 19 mm                                                     |
|-----------------------------------|---------------------------------|---------------------------------------------------------------------|
| Width 155 mm                      | Height 59 mm                    | Braking system<br><b>Teves</b>                                      |
| Wear indicator<br><b>Electric</b> | WVA number<br>21394,21638,23071 | Accessories With accessories With anti-squeal shim With piston clip |