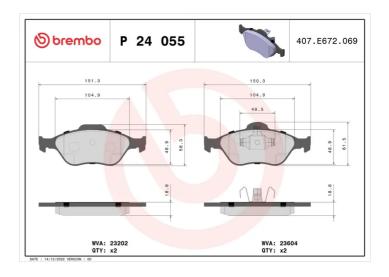

## **BRAKE PAD** P 24 055

## **Technical specifications**

| EAN code<br><b>8020584052273</b> | Axle<br>Front             | Thickness  19 mm                                                    |
|----------------------------------|---------------------------|---------------------------------------------------------------------|
| Width 150 mm                     | Height<br><b>58</b> mm    | Braking system <b>Teves</b>                                         |
| Wear indicator<br><b>Without</b> | WVA number<br>23202,23604 | Accessories With accessories With anti-squeal shim With piston clip |