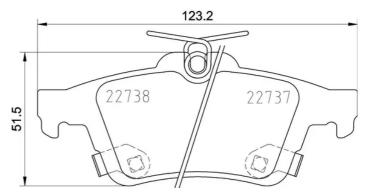

## **Technical specifications**

| EAN code<br><b>8020584112861</b> | Axle<br><b>Rear</b>          | Thickness<br><b>16</b> mm        |
|----------------------------------|------------------------------|----------------------------------|
| Width 123 mm                     | Height 52 mm                 | Braking system <b>ATE</b>        |
| Wear indicator Acoustic          | WVA number 22737,22738,25212 | Accessories With anti-squea shim |