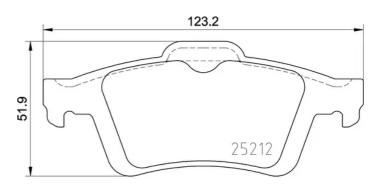

## **Technical specifications**

| EAN code<br><b>8020584112861</b> | Axle<br><b>Rear</b>          | Thickness<br><b>16</b> mm        |
|----------------------------------|------------------------------|----------------------------------|
| Width 123 mm                     | Height 52 mm                 | Braking system <b>ATE</b>        |
| Wear indicator Acoustic          | WVA number 22737,22738,25212 | Accessories With anti-squea shim |