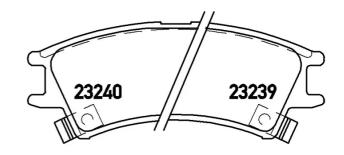

## **Technical specifications**

| EAN code<br><b>8020584052815</b> | Axle<br>Front                   | Thickness  16 mm                  |
|----------------------------------|---------------------------------|-----------------------------------|
| Width<br>105 mm                  | Height<br><b>42</b> mm          | Braking system<br><b>Mando</b>    |
| Wear indicator Acoustic          | WVA number<br>23238,23239,23240 | Accessories With anti-squeal shim |