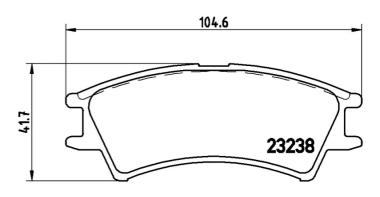

## **Technical specifications**

| EAN code<br><b>8020584052815</b> | Axle<br>Front                   | Thickness  16 mm                  |
|----------------------------------|---------------------------------|-----------------------------------|
| Width<br>105 mm                  | Height<br><b>42</b> mm          | Braking system<br><b>Mando</b>    |
| Wear indicator Acoustic          | WVA number<br>23238,23239,23240 | Accessories With anti-squeal shim |