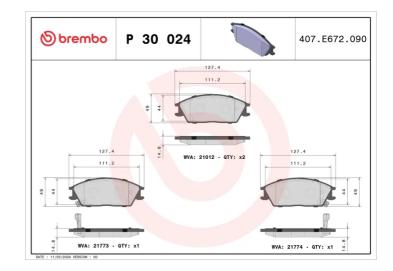

### **Technical specifications**

| EAN code        | Axle              | Thickness        |
|-----------------|-------------------|------------------|
| 8020584060629   | Front             | <b>15</b> mm     |
| Width           | Height            | Braking system   |
| <b>127</b> mm   | <b>49</b> mm      | <b>Akebono</b>   |
| Wear indicator  | WVA number        | Accessories      |
| <b>Acoustic</b> | 21012,21773,21774 | With anti-squeal |

With anti-squeal shim