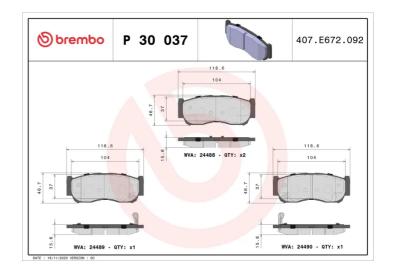

## **Technical specifications**

| EAN code<br><b>8020584060759</b> | Axle<br>Rear                           | Thickness  16 mm                  |
|----------------------------------|----------------------------------------|-----------------------------------|
| Width<br>119 mm                  | Height 47 mm                           | Braking system<br><b>Mando</b>    |
| Wear indicator <b>Acoustic</b>   | WVA number<br><b>24488,24489,24490</b> | Accessories With anti-squeal shim |