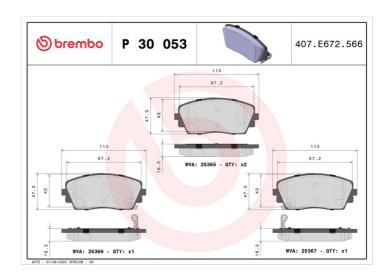

## **BRAKE PAD P 30 053**

## **Technical specifications**

EAN code Axle Thickness **8020584103104** Front **17** mm

Width Height Braking system

111 mm 48 mm Mando

Wear indicator WVA number

Acoustic 25366,25367,25365

**COMPATIBLE VEHICLES** 