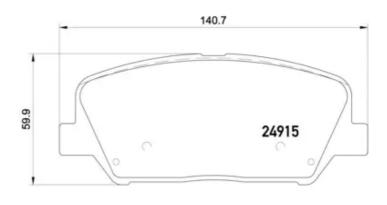

## **Technical specifications**

| EAN code             | Axle                     | Thickness        |
|----------------------|--------------------------|------------------|
| <b>8020584104859</b> | Front                    | <b>17</b> mm     |
| Width                | Height                   | Braking system   |
| <b>141</b> mm        | <b>60</b> mm             | <b>Sumitomo</b>  |
| Wear indicator       | WVA number               | Accessories      |
| <b>Acoustic</b>      | <b>24915,24916,24917</b> | With anti-squeal |