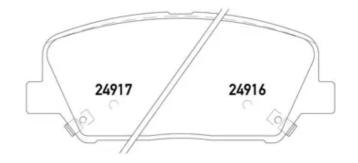

## **Technical specifications**

| EAN code             | Axle                     | Thickness        |
|----------------------|--------------------------|------------------|
| <b>8020584104859</b> | Front                    | <b>17</b> mm     |
| Width                | Height                   | Braking system   |
| <b>141</b> mm        | <b>60</b> mm             | <b>Sumitomo</b>  |
| Wear indicator       | WVA number               | Accessories      |
| <b>Acoustic</b>      | <b>24915,24916,24917</b> | With anti-squeal |