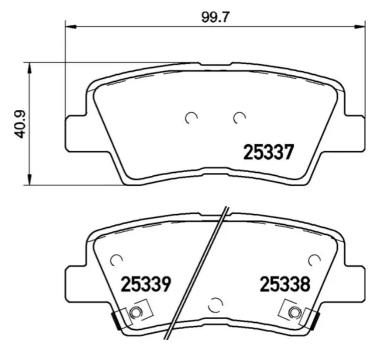

## **Technical specifications**

Axle

| 8020584121658                  | Rear                                | <b>16</b> mm                                                |
|--------------------------------|-------------------------------------|-------------------------------------------------------------|
| Width<br>100 mm                | Height 41 mm                        | Braking system <b>Akebono</b>                               |
| Wear indicator <b>Acoustic</b> | WVA number <b>25337,25338,25339</b> | Accessories<br>With accessories<br>With anti-squeal<br>shim |