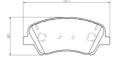

## BRAKE PAD P 30 098

The P 30 098 brake pad is synonymous with reliability

The Brembo brake pad guarantees ultimate safety when braking thanks to the use of more than 100 different compounds, designed according to the type of vehicle and use. Stopping distances reduced to a minimum, maximum driving comfort and silent operation are the most important features of Brembo materials. Brembo brake pads are supplied together with an extensive range of accessories and assembly kits for professionalstandard installation.

## **Technical specifications**

**COMPATIBLE VEHICLES** 

| EAN code                          | Axle                           | Thickness                                                                       |
|-----------------------------------|--------------------------------|---------------------------------------------------------------------------------|
| <b>8020584069547</b>              | Front                          | <b>18</b> mm                                                                    |
| Width                             | Height                         | Braking system                                                                  |
| <b>133</b> mm                     | <b>58</b> mm                   | <b>Akebono</b>                                                                  |
| Wear indicator<br><b>Acoustic</b> | WVA number<br>22227,2228,22229 | Accessories<br>With accessories<br>With anti-squeal<br>shim<br>With piston clip |