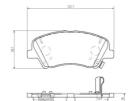

## **Technical specifications**

**COMPATIBLE VEHICLES** 

| EAN code                          | Axle                           | Thickness                                                                       |
|-----------------------------------|--------------------------------|---------------------------------------------------------------------------------|
| <b>8020584069547</b>              | Front                          | <b>18</b> mm                                                                    |
| Width                             | Height                         | Braking system                                                                  |
| <b>133</b> mm                     | <b>58</b> mm                   | <b>Akebono</b>                                                                  |
| Wear indicator<br><b>Acoustic</b> | WVA number<br>22227,2228,22229 | Accessories<br>With accessories<br>With anti-squeal<br>shim<br>With piston clip |