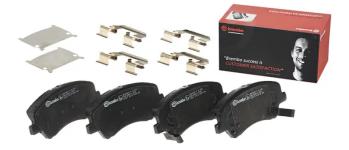

## BRAKE PAD P 30 098

The P 30 098 brake pad is synonymous with reliability

The Brembo brake pad guarantees ultimate safety when braking thanks to the use of more than 100 different compounds, designed according to the type of vehicle and use. Stopping distances reduced to a minimum, maximum driving comfort and silent operation are the most important features of Brembo materials. Brembo brake pads are supplied together with an extensive range of accessories and assembly kits for professionalstandard installation.

- OE-equivalent
- Brembo quality
- ECE-R90 certificate
- Safety
- Performance
- Comfort
- With accessories