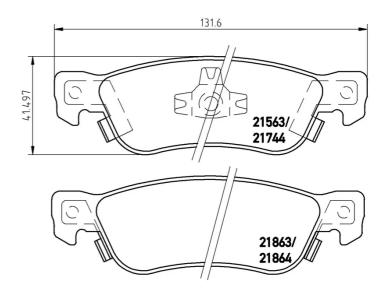

## **Technical specifications**

| EAN code<br><b>8020584052921</b> | Axle<br><b>Rear</b>             | Thickness 13 mm                                    |
|----------------------------------|---------------------------------|----------------------------------------------------|
| Width<br>132 mm                  | Height 42 mm                    | Braking system <b>Akebono</b>                      |
| Wear indicator <b>Acoustic</b>   | WVA number<br>21563,21744,25122 | Accessories With accessories With anti-squeal shim |