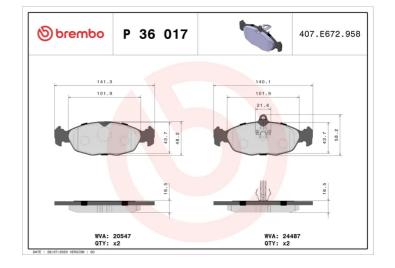

- OE-equivalent
- Brembo quality
- ECE-R90 certificate
- Safety
- Performance
- Comfort
- With accessories

| Technical specifications                         |                                  |                                                                                 |
|--------------------------------------------------|----------------------------------|---------------------------------------------------------------------------------|
| EAN code                                         | Axle                             | Thickness                                                                       |
| <b>8020584060834</b>                             | <b>Rear</b>                      | <b>16</b> mm                                                                    |
| Width                                            | Height                           | Braking system                                                                  |
| <b>140</b> mm                                    | <b>48</b> mm                     | <b>Teves</b>                                                                    |
| Wear indicator<br>Prepared for wear<br>indicator | WVA number<br><b>20547,24487</b> | Accessories<br>With accessories<br>With anti-squeal<br>shim<br>With piston clip |