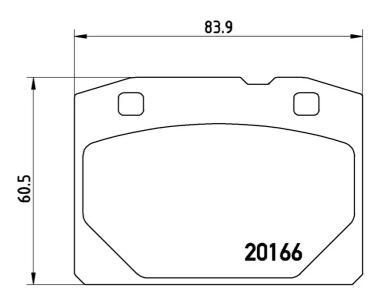

## **Technical specifications**

| EAN code<br><b>8020584053195</b> | Axle<br>Front              | Thickness  16 mm                  |
|----------------------------------|----------------------------|-----------------------------------|
| Width 84 mm                      | Height 61 mm               | Braking system<br><b>Bendix</b>   |
| Wear indicator Without           | WVA number<br><b>20166</b> | Accessories With anti-squeal shim |