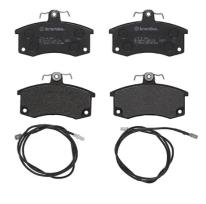

- OE-equivalent
- Brembo quality
- ECE-R90 certificate
- Safety
- Performance
- Comfort
- With accessories

| Technical specifications          |                            |                                                                                            |
|-----------------------------------|----------------------------|--------------------------------------------------------------------------------------------|
| EAN code                          | Axle                       | Thickness                                                                                  |
| <b>8020584053225</b>              | Front                      | <b>17</b> mm                                                                               |
| Width                             | Height                     | Braking system                                                                             |
| <b>104</b> mm                     | <b>62</b> mm               | <b>Lucas</b>                                                                               |
| Wear indicator<br><b>Acoustic</b> | WVA number<br><b>23671</b> | Accessories<br>With accessories<br>With anti-squeal<br>shim<br>With brake caliper<br>bolts |