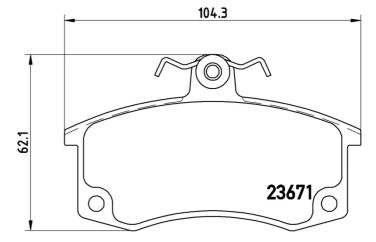

- OE-equivalent
- Brembo quality
- ECE-R90 certificate
- Safety
- Performance
- Comfort
- With accessories

| Technical specifications          |                            |                                                                                            |
|-----------------------------------|----------------------------|--------------------------------------------------------------------------------------------|
| EAN code                          | Axle                       | Thickness                                                                                  |
| <b>8020584053225</b>              | Front                      | <b>17</b> mm                                                                               |
| Width                             | Height                     | Braking system                                                                             |
| <b>104</b> mm                     | <b>62</b> mm               | <b>Lucas</b>                                                                               |
| Wear indicator<br><b>Acoustic</b> | WVA number<br><b>23671</b> | Accessories<br>With accessories<br>With anti-squeal<br>shim<br>With brake caliper<br>bolts |