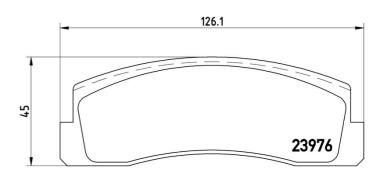

## **Technical specifications**

| EAN code       | Axle         | Thickness      |
|----------------|--------------|----------------|
| 8020584060919  | Front        | <b>16</b> mm   |
| Width          | Height       | Braking system |
| <b>126</b> mm  | <b>45</b> mm | GM-Avtovaz     |
| Wear indicator | WVA number   |                |

23976

**COMPATIBLE VEHICLES** 