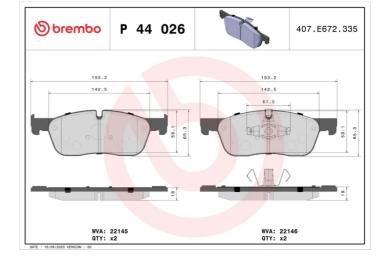

- OE-equivalent
- Brembo quality
- ECE-R90 certificate
- Safety
- Performance
- Comfort
- With accessories

| Technical specifications                         |                           |                                                                                 |
|--------------------------------------------------|---------------------------|---------------------------------------------------------------------------------|
| EAN code                                         | Axle                      | Thickness                                                                       |
| <b>8020584084755</b>                             | Front                     | <b>18</b> mm                                                                    |
| Width                                            | Height                    | Braking system                                                                  |
| <b>193</b> mm                                    | <b>66</b> mm              | <b>Teves</b>                                                                    |
| Wear indicator<br>Prepared for wear<br>indicator | WVA number<br>22145,22146 | Accessories<br>With accessories<br>With anti-squeal<br>shim<br>With piston clip |