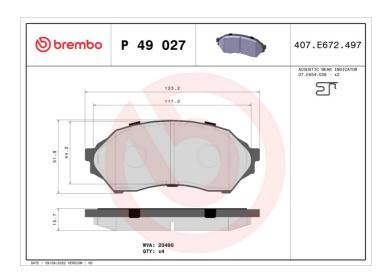

## **Technical specifications**

**Thickness** EAN code Axle 8020584053645 Front 15 mm Width Height Braking system 123 mm **52** mm Sumitomo

Wear indicator WVA number 23490

**COMPATIBLE VEHICLES** 