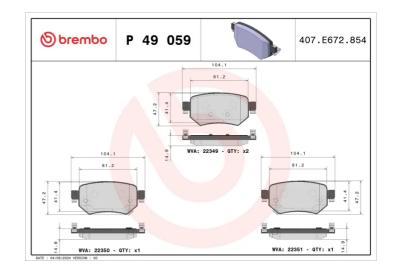

### **Technical specifications**

| EAN code        | Axle              | Thickness        |
|-----------------|-------------------|------------------|
| 8020584084076   | <b>Rear</b>       | <b>15</b> mm     |
| Width           | Height            | Braking system   |
| <b>104</b> mm   | <b>47</b> mm      | <b>Akebono</b>   |
| Wear indicator  | WVA number        | Accessories      |
| <b>Acoustic</b> | 22349,22350,22351 | With anti-squeal |