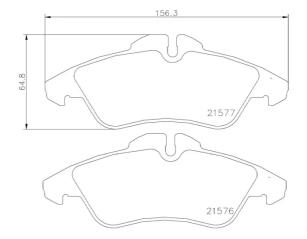

## **Technical specifications**

| EAN code<br>8020584054017        | Thickness<br><b>21</b> mm                                                       |                                |
|----------------------------------|---------------------------------------------------------------------------------|--------------------------------|
| Width<br><b>156</b> mm           | Height<br><b>65</b> mm                                                          | Braking system<br><b>Teves</b> |
| Wear indicator<br><b>Without</b> | Accessories<br>With accessories<br>With anti-squeal<br>shim<br>With piston clip |                                |