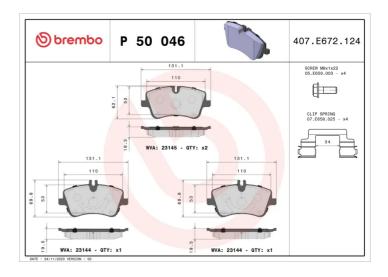

## **Technical specifications**

| recnnical spe                              | cincations                       |                                                                             |
|--------------------------------------------|----------------------------------|-----------------------------------------------------------------------------|
| EAN code<br><b>8020584054185</b>           | Axle<br>Front                    | Thickness<br><b>20</b> mm                                                   |
| Width<br>131 mm                            | Height 62 mm                     | Braking system<br><b>Lucas</b>                                              |
| Wear indicator Prepared for wear indicator | WVA number<br><b>23144,23145</b> | Accessories With accessories With anti-squeal shim With brake caliper bolts |