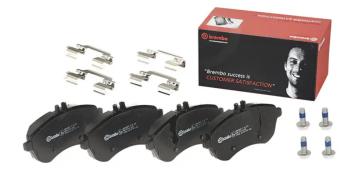

## BRAKE PAD P 50 070

The P 50 070 brake pad is synonymous with reliability

The Brembo brake pad guarantees ultimate safety when braking thanks to the use of more than 100 different compounds, designed according to the type of vehicle and use. Stopping distances reduced to a minimum, maximum driving comfort and silent operation are the most important features of Brembo materials. Brembo brake pads are supplied together with an extensive range of accessories and assembly kits for professionalstandard installation.

- OE-equivalent
- Brembo quality
- ECE-R90 certificate
- Safety
- Performance
- Comfort
- With accessories