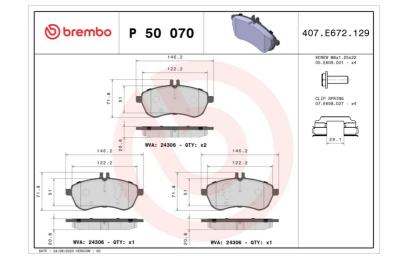

## **Technical specifications**

| EAN code                                         | Axle                       | Thickness                                                                                  |
|--------------------------------------------------|----------------------------|--------------------------------------------------------------------------------------------|
| <b>8020584061091</b>                             | Front                      | <b>21</b> mm                                                                               |
| Width                                            | Height                     | Braking system                                                                             |
| <b>146</b> mm                                    | <b>72</b> mm               | <b>Lucas</b>                                                                               |
| Wear indicator<br>Prepared for wear<br>indicator | WVA number<br><b>24306</b> | Accessories<br>With accessories<br>With anti-squeal<br>shim<br>With brake caliper<br>bolts |