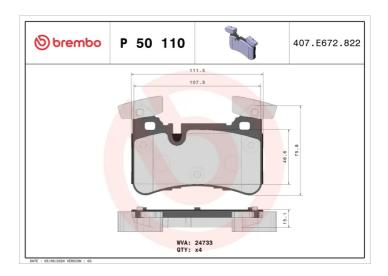

## **BRAKE PAD** P 50 110

## **Technical specifications**

**Thickness** Axle EAN code 8020584109526 15 mm Rear

Width Height Braking system

110 mm **76** mm Brembo

Accessories Wear indicator

With anti-squeal WVA number Prepared for wear shim 24733 indicator With