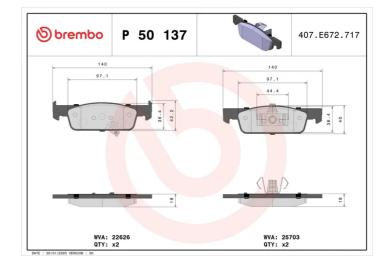

#### **Technical specifications** Thickness EAN code Axle 8020584068397 Front 18 mm Width Height Braking system 140 mm 42 mm Teves Accessories With accessories Wear indicator WVA number With anti-squeal Acoustic 22626,25703 shim With piston clip