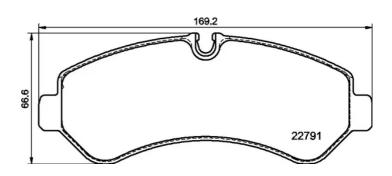

## **Technical specifications**

| EAN code                                   | Axle                    | Thickness                         |
|--------------------------------------------|-------------------------|-----------------------------------|
| 8020584115503                              | Rear                    | <b>21</b> mm                      |
| Width 169 mm                               | Height<br><b>67</b> mm  | Braking system Brembo             |
| Wear indicator Prepared for wear indicator | WVA number <b>22791</b> | Accessories With anti-squeal shim |