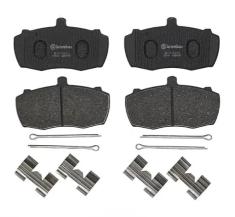

## The P 52 012 brake pad is synonymous with reliability

The Brembo brake pad guarantees ultimate safety when braking thanks to the use of more than 100 different compounds, designed according to the type of vehicle and use. Stopping distances reduced to a minimum, maximum driving comfort and silent operation are the most important features of Brembo materials. Brembo brake pads are supplied together with an extensive range of accessories and assembly kits for professional-standard installation.

## **Technical specifications**

| EAN code               | Axle                       | Thickness                         |
|------------------------|----------------------------|-----------------------------------|
| 8020584054420          | Front                      | <b>18</b> mm                      |
| Width                  | Height                     | Braking system                    |
| <b>127</b> mm          | <b>71</b> mm               | Lockheed                          |
| Wear indicator Without | WVA number<br><b>20904</b> | Accessories With anti-squeal shim |