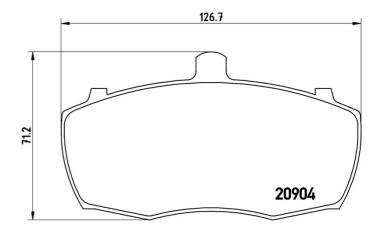

## **Technical specifications**

| EAN code               | Axle                       | Thickness                         |
|------------------------|----------------------------|-----------------------------------|
| 8020584054420          | Front                      | <b>18</b> mm                      |
| Width                  | Height                     | Braking system                    |
| <b>127</b> mm          | <b>71</b> mm               | Lockheed                          |
| Wear indicator Without | WVA number<br><b>20904</b> | Accessories With anti-squeal shim |