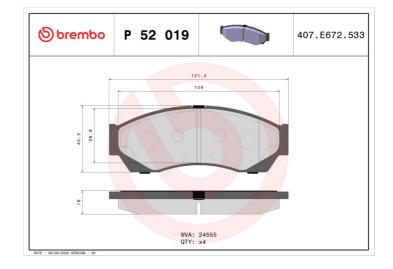

### **Technical specifications**

| EAN code             | Axle         | Thickness        |
|----------------------|--------------|------------------|
| <b>8020584061268</b> | Front        | <b>16</b> mm     |
| Width                | Height       | Braking system   |
| <b>122</b> mm        | <b>45</b> mm | <b>TRW-Lucas</b> |
| Wear indicator       | WVA number   |                  |

24555