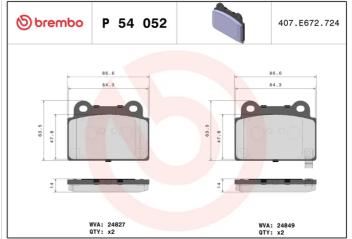

### **Technical specifications**

| EAN code                          | Axle                             | Thickness                               |
|-----------------------------------|----------------------------------|-----------------------------------------|
| <b>8020584104897</b>              | <b>Rear</b>                      | <b>14</b> mm                            |
| Width                             | Height                           | Braking system                          |
| <b>87</b> mm                      | <b>64</b> mm                     | <b>Brembo</b>                           |
| Wear indicator<br><b>Acoustic</b> | WVA number<br><b>24827,24849</b> | Accessories<br>With anti-squeal<br>shim |

| k    | 86.6                |      | 86.6                  |
|------|---------------------|------|-----------------------|
|      | 84.3                |      | 84.3                  |
| 63.5 | 000                 | 63.5 |                       |
| 4    |                     | 4    |                       |
|      | VA: 24827<br>TY: x2 |      | WVA: 24849<br>QTY: x2 |