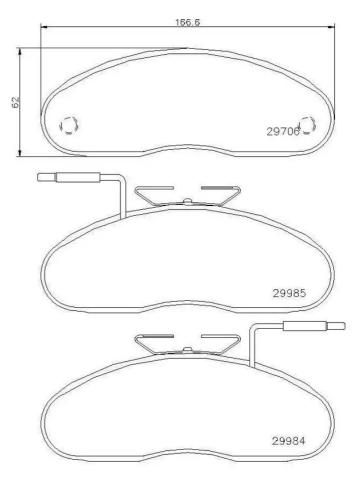

## **Technical specifications**

Electric

| EAN code             | Axle         | Thickness      |
|----------------------|--------------|----------------|
| <b>8020584054994</b> | Front        | <b>17</b> mm   |
| Width                | Height       | Braking system |
| <b>167</b> mm        | <b>62</b> mm | <b>Bendix</b>  |
| Wear indicator       | WVA number   | Accessories    |

20984,20985,29706,29984 shim

COMPATIBLE VEHICLES