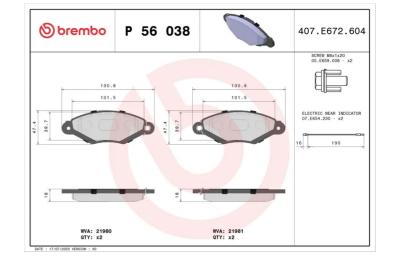

### Technical specifications

| EAN code                          | Axle                      | Thickness                                                                                  |
|-----------------------------------|---------------------------|--------------------------------------------------------------------------------------------|
| <b>8020584055182</b>              | Front                     | <b>18</b> mm                                                                               |
| Width                             | Height                    | Braking system                                                                             |
| <b>131</b> mm                     | <b>47</b> mm              | <b>Bosch</b>                                                                               |
| Wear indicator<br><b>Electric</b> | WVA number<br>21980,21981 | Accessories<br>With accessories<br>With anti-squeal<br>shim<br>With brake caliper<br>bolts |