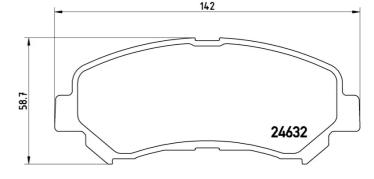

## **Technical specifications**

| 8020584061473 | <b>17</b> mm |
|---------------|--------------|
| EAN code      | Thickness    |

Width

142 mm

Height

**59** mm

Wear indicator

WVA number

Without 24632 Braking system

Akebono

Accessories

With anti-squeal shim