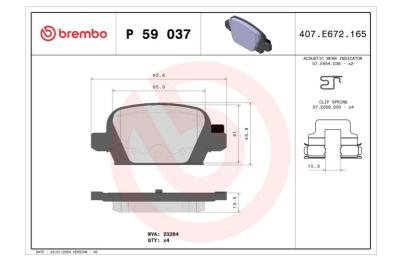

### **Technical specifications**

| EAN code                          | Axle                       | Thickness                               |
|-----------------------------------|----------------------------|-----------------------------------------|
| <b>8020584055687</b>              | <b>Rear</b>                | <b>14</b> mm                            |
| Width                             | Height                     | Braking system                          |
| <b>96</b> mm                      | <b>44</b> mm               | <b>Lucas</b>                            |
| Wear indicator<br><b>Acoustic</b> | WVA number<br><b>23284</b> | Accessories<br>With anti-squeal<br>shim |