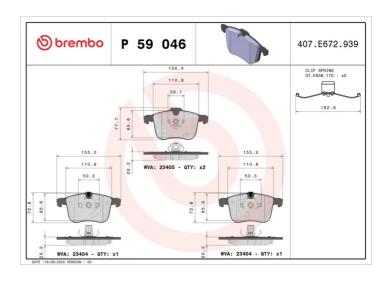

## **BRAKE PAD P 59 046**

## **Technical specifications**

| EAN code<br><b>8020584059616</b>           | Axle<br>Front                    | Thickness<br><b>20</b> mm                                           |
|--------------------------------------------|----------------------------------|---------------------------------------------------------------------|
| Width 155 mm                               | Height <b>73</b> mm              | Braking system <b>Teves</b>                                         |
| Wear indicator Prepared for wear indicator | WVA number<br><b>23404,23405</b> | Accessories With accessories With anti-squeal shim With piston clip |