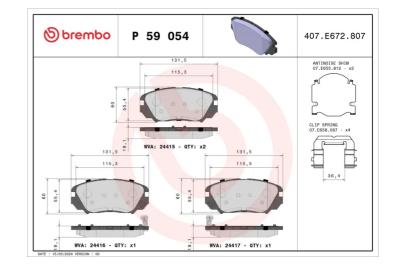

#### **Technical specifications** Thickness EAN code Axle 8020584061589 Front **19** mm Width Height Braking system 132 mm 60 mm Mando Accessories With accessories Wear indicator WVA number With anti-squeal 24415,24416,24417 Acoustic shim With piston clip