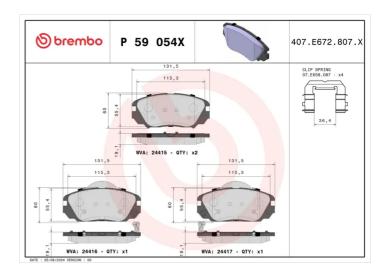

## **Technical specifications**

Axle

| 8020584121719           | Front                                  | <b>19</b> mm                                                |
|-------------------------|----------------------------------------|-------------------------------------------------------------|
| Width 132 mm            | Height 60 mm                           | Braking system<br><b>Mando</b>                              |
| Wear indicator Acoustic | WVA number<br><b>24415,24416,24417</b> | Accessories<br>With accessories<br>With anti-squeal<br>shim |

**Thickness** 

**COMPATIBLE VEHICLES** 