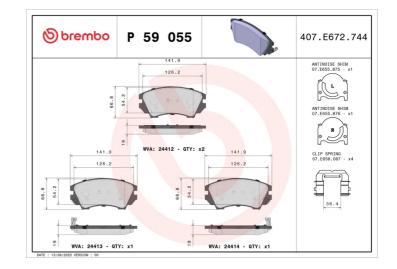

## **BRAKE PAD** P 59 055

The P 59 055 brake pad is synonymous with reliability

The Brembo brake pad guarantees ultimate safety when braking thanks to the use of more than 100 different compounds, designed according to the type of vehicle and use. Stopping distances reduced to a minimum, maximum driving comfort and silent operation are the most important features of Brembo materials. Brembo brake pads are supplied together with an extensive range of accessories and assembly kits for professionalstandard installation.

#### **Technical specifications** Thickness EAN code Axle 8020584061596 Front **19** mm Width Height Braking system 142 mm 62 mm Mando Accessories Wear indicator WVA number With accessories Acoustic 24412,24413,24414

With anti-squeal shim