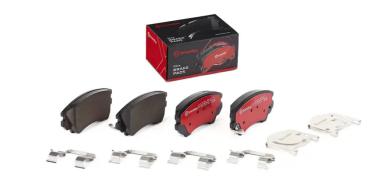

## **BRAKE PAD XTRA** P 59 055X

## The P 59 055X Xtra brake pad is synonymous with reliability

Brembo Xtra brake pads, developed to enhance the advantages of the Xtra and Max discs, are made using the special BRM X L01 compound which consists of more than 30 different components. Compared with the compound used for original-equivalent pads, the new solution assures a higher friction coefficient, which translates to more precise and stable braking, at both high and low temperatures. All this makes for greater driving comfort and improved pedal modularity, without compromising the product's mileage output.

- OE-equivalent
- Brembo quality
- ECE-R90 certificate
- Safety
- Performance
- Sports driving

EAN code

With accessories

## **Technical specifications**

Axle

| 8020584069066                  | Front                           | <b>19</b> mm                                       |
|--------------------------------|---------------------------------|----------------------------------------------------|
| Width<br>142 mm                | Height 62 mm                    | Braking system<br><b>Mando</b>                     |
| Wear indicator <b>Acoustic</b> | WVA number<br>24412,24413,24414 | Accessories With accessories With anti-squeal shim |