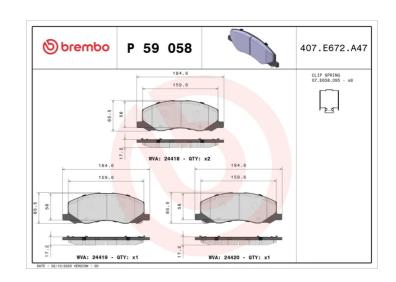

## **BRAKE PAD** P 59 058

## **Technical specifications**

**Thickness** EAN code Axle 8020584090732 Front **17** mm Width Height Braking system 185 mm **66** mm **TRW** Accessories

Wear indicator WVA number Acoustic

With accessories With anti-squeal 24418,24419,24420 shim