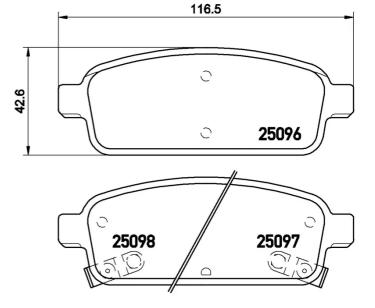

## **Technical specifications**

EAN code Thickness **8020584103500 16** mm

Width Height Braking system

117 mm 43 mm TRW

Wear indicator WVA number Accessories

Acoustic 25096,25097,25098 With anti-squeal shim