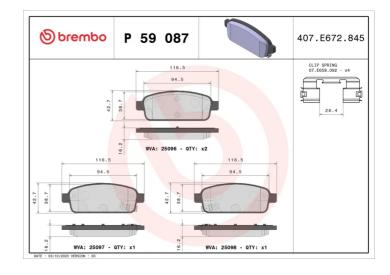

## **BRAKE PAD P 59 087**

## **Technical specifications**

| Wear indicator <b>Acoustic</b>   | WVA number <b>25096,25097,25098</b> | Accessories With anti-squeal shim |
|----------------------------------|-------------------------------------|-----------------------------------|
| Width 117 mm                     | Height <b>43</b> mm                 | Braking system <b>TRW</b>         |
| EAN code<br><b>8020584083987</b> | Axle<br><b>Rear</b>                 | Thickness<br><b>16</b> mm         |